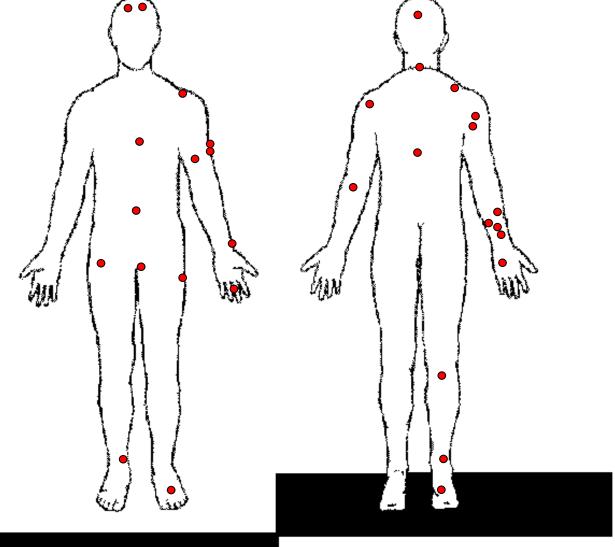

### **Body Mapping for PCV Drivers**

Please place a sticker on the appropriate boxes on the body map using the coloured stickers provided

PLEASE BE AS HONEST AS POSSIBLE TO ENSURE ACCURACY
Thank you for your co-operation