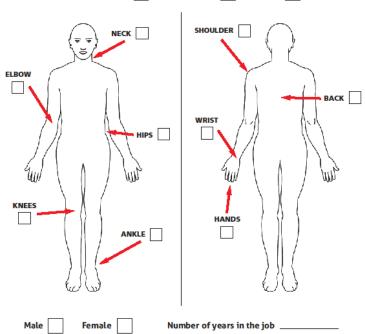

(IN4946) HB12061

| Name Atoms                                                  |
|-------------------------------------------------------------|
| Sing and Name Date May Completed                            |
| <b>Body Mapping for Checkout Staff</b>                      |
| Could you please mark the appropriate boxes on the body map |
| KEY: Constant = A Occasional = B                            |
| HANDS SHOULDER SHOULDER HIPS HIPS                           |
| ANKLE                                                       |
| www.unitetheunion.org Unite                                 |

## **Body Mapping for Retail Staff**

Please mark the appropriate boxes on the body map with a C, O or N. KEY - Constant Occasional 0 Never N

If you have any further comments please write them on the back of the sheet. Thank you for your co-operation.