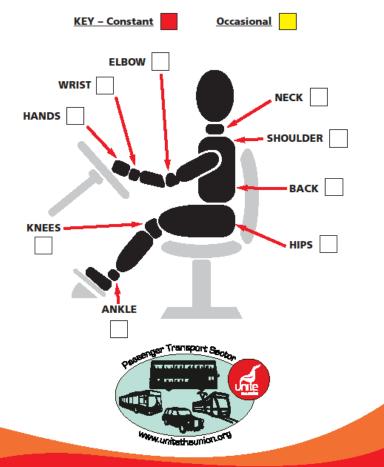

### **Body Mapping for PCV Drivers**

Please place a sticker on the appropriate boxes on the body map using the coloured stickers provided

PLEASE BE AS HONEST AS POSSIBLE TO ENSURE ACCURACY
Thank you for your co-operation

### **Body Mapping for Lorry Drivers**

Please mark the appropriate boxes on the body map with a C or an O to indicate

KEY - Constant Occasional 0

PLEASE BE AS HONEST AS POSSIBLE TO ENSURE ACCURACY

**Back** 